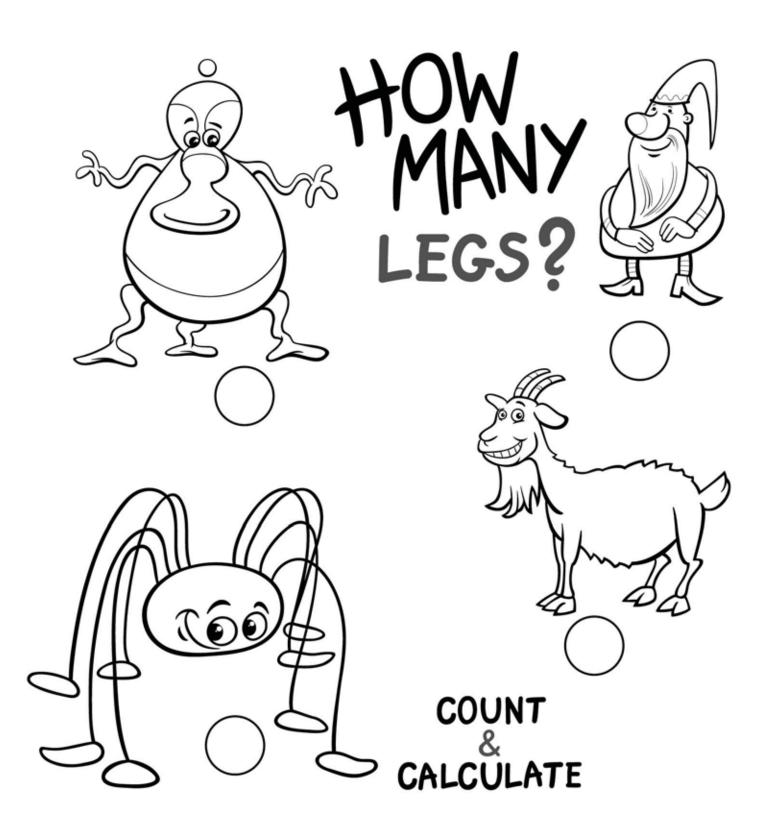

join the dots, maze, mathemetics, match, colouring, crafs, games and much more...



Draw your face, hair and shirt. Complete the sentences below.



| I have | eyes | I have | ears  |
|--------|------|--------|-------|
| I have | nose | I have | mouth |
| I have | hair | I have | shirt |

Designed and printed by twoinl.com email: info@twoinl.com

### Colour the poster



Designed and printed by





| 5  | + | 5 | = | 10 🅍 |
|----|---|---|---|------|
| 15 | - | 3 | = | 12   |
| 12 | + | 2 | = | 14   |
| 19 | - | 8 | = | 11   |
| 16 | + | 2 | = | 18   |









Designed and printed by 1000 email: info@twoin1.com



Designed and printed by

# TRACE AND COLOUR



.design





.design

### Match the halves







#### Draw the emotion



#### Finish the picture









Designed and printed by the sign of the si

cycling

baseball

football



design email: info@twoin1.com

## fractions













.design

twome email: info@twoin1.com



### Find 10 differences



Designed and printed by



design email: info@twoin1.com