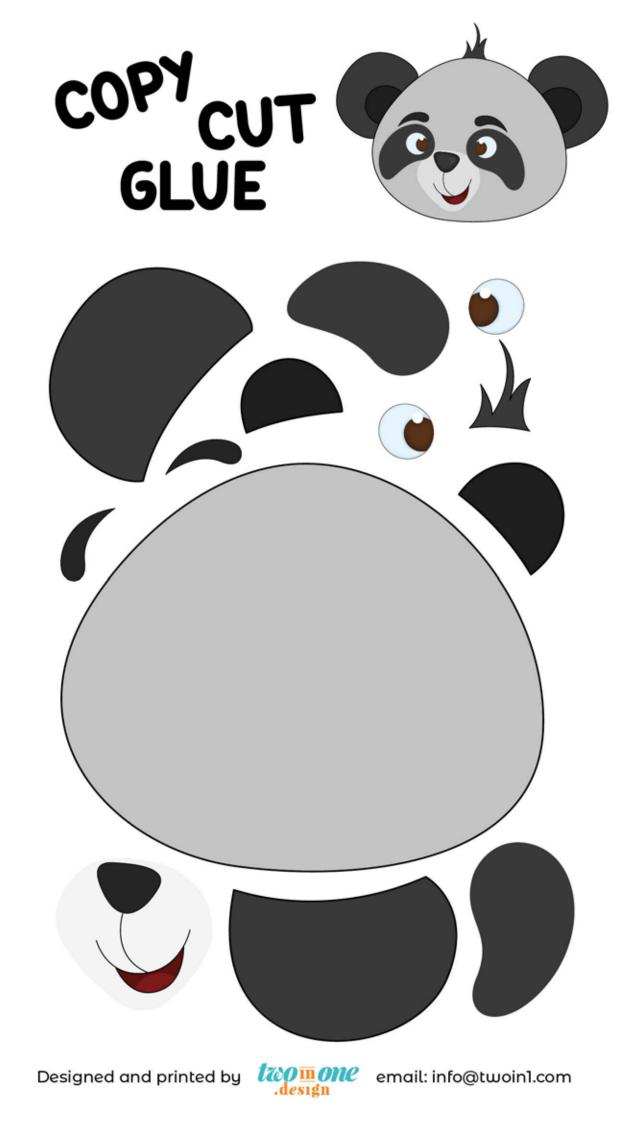

join the dots, maze, mathemetics, match, colouring, crafs, games and much more...



Draw your face, hair and shirt. Complete the sentences below.



| I have | eyes | I have | ears  |
|--------|------|--------|-------|
| I have | nose | I have | mouth |
| I have | hair | I have | shirt |

Designed and printed by twoinl.com email: info@twoinl.com

### Colour the poster



Designed and printed by





| 5  | + | 5 | = | 10 🅍 |
|----|---|---|---|------|
| 15 | - | 3 | = | 12   |
| 12 | + | 2 | = | 14   |
| 19 | - | 8 | = | 11   |
| 16 | + | 2 | = | 18   |









Designed and printed by 1000 email: info@twoin1.com



Designed and printed by

# TRACE AND COLOUR



.design





.design

### Match the halves







#### Draw the emotion



#### Finish the picture









Designed and printed by the sign of the si

cycling

baseball

football



design email: info@twoin1.com

## fractions













.design

twome email: info@twoin1.com



### Find 10 differences



Designed and printed by



design email: info@twoin1.com