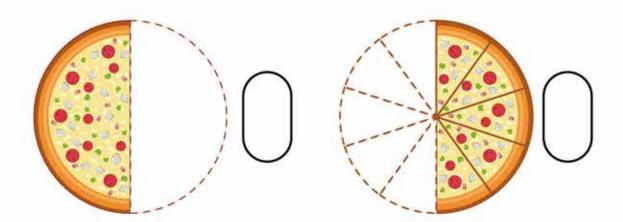

and shirt. Complete the sentences below.



| I have | eyes | I have | ears  |
|--------|------|--------|-------|
| I have | nose | I have | mouth |
| I have | hair | I have | shirt |

Designed and printed by twoinl.com email: info@twoinl.com

### Colour the poster



Designed and printed by





| 5  | + | 5 | = | 10 🅍 |
|----|---|---|---|------|
| 15 | - | 3 | = | 12   |
| 12 | + | 2 | = | 14   |
| 19 | - | 8 | = | 11   |
| 16 | + | 2 | = | 18   |









Designed and printed by 1000 email: info@twoin1.com



Designed and printed by

# TRACE AND COLOUR



.design





.design

### Match the halves







#### Draw the emotion



#### Finish the picture









Designed and printed by the sign of the si

cycling

baseball

football



design email: info@twoin1.com

## fractions













.design

twome email: info@twoin1.com



### Find 10 differences



Designed and printed by



design email: info@twoin1.com