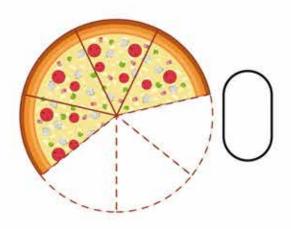

hair and shirt. Complete the sentences below.



| I have | eyes | I have | ears  |
|--------|------|--------|-------|
| I have | nose | I have | mouth |
| I have | hair | I have | shirt |

Designed and printed by twoinl.com email: info@twoinl.com

### Colour the poster



Designed and printed by





| 5  | + | 5 | = | 10 🅍 |
|----|---|---|---|------|
| 15 | - | 3 | = | 12   |
| 12 | + | 2 | = | 14   |
| 19 | - | 8 | = | 11   |
| 16 | + | 2 | = | 18   |









Designed and printed by 1000 email: info@twoin1.com



Designed and printed by

# TRACE AND COLOUR



.design





.design

### Match the halves







#### Draw the emotion



#### Finish the picture









Designed and printed by the sign of the si

cycling

baseball

football



design email: info@twoin1.com

## fractions













.design

twome email: info@twoin1.com



### Find 10 differences



Designed and printed by



design email: info@twoin1.com