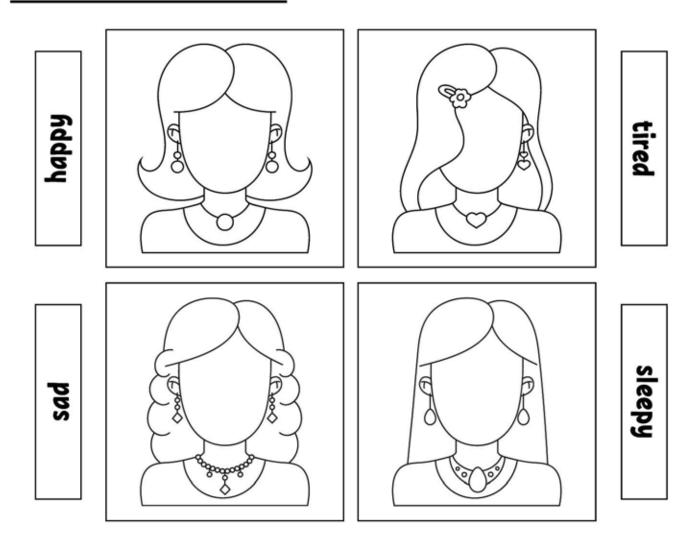

join the dots, maze, mathemetics, match, colouring, crafs, games and much more...



Draw your face, hair and shirt. Complete the sentences below.



| I have | eyes | I have | ears  |
|--------|------|--------|-------|
| I have | nose | I have | mouth |
| I have | hair | I have | shirt |

Designed and printed by twoinl.com email: info@twoinl.com

### Colour the poster



Designed and printed by





| 5  | + | 5 | = | 10 🅍 |
|----|---|---|---|------|
| 15 | - | 3 | = | 12   |
| 12 | + | 2 | = | 14   |
| 19 | - | 8 | = | 11   |
| 16 | + | 2 | = | 18   |









Designed and printed by 1000 email: info@twoin1.com



Designed and printed by

# TRACE AND COLOUR



.design





.design

### Match the halves







#### Draw the emotion



#### Finish the picture









Designed and printed by the sign of the si

cycling

baseball

football



design email: info@twoin1.com

## fractions













.design

twome email: info@twoin1.com



### Find 10 differences



Designed and printed by



design email: info@twoin1.com