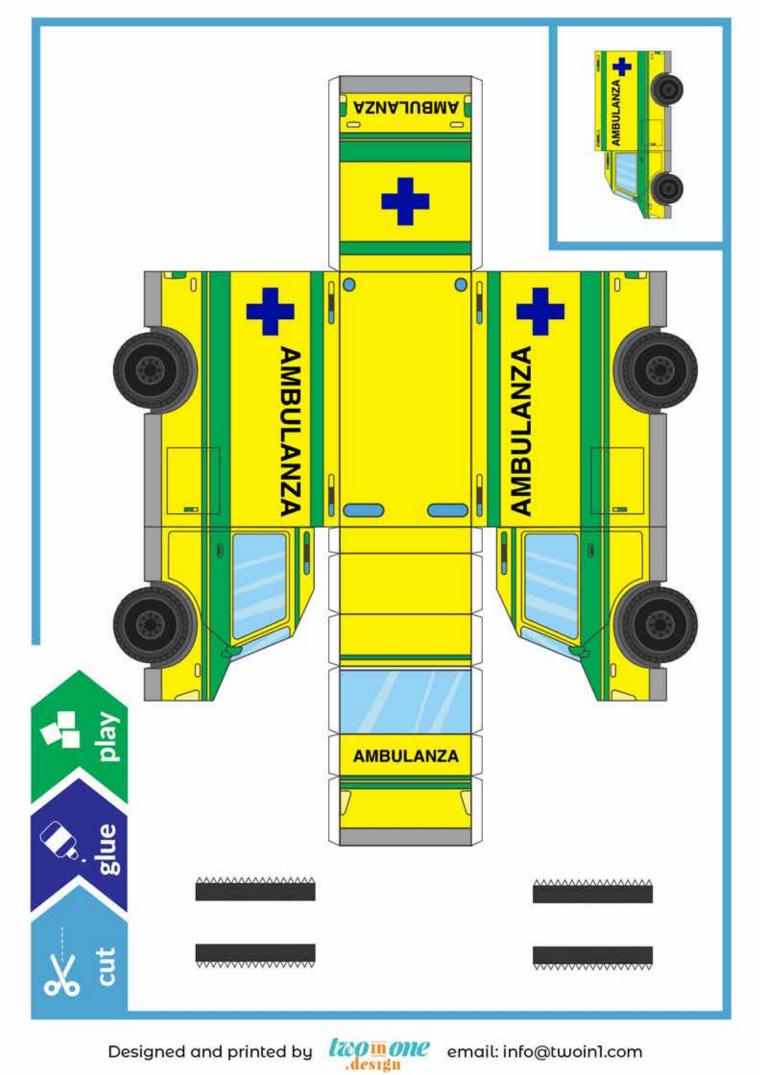

I have | mouth |
| I have | hair | I have | shirt |

Designed and printed by twoinl.com email: info@twoinl.com

### Colour the poster



Designed and printed by





| 5  | + | 5 | = | 10 🅍 |
|----|---|---|---|------|
| 15 | - | 3 | = | 12   |
| 12 | + | 2 | = | 14   |
| 19 | - | 8 | = | 11   |
| 16 | + | 2 | = | 18   |









Designed and printed by 1000 email: info@twoin1.com



Designed and printed by

# TRACE AND COLOUR



.design





.design

### Match the halves







#### Draw the emotion



#### Finish the picture









Designed and printed by the sign of the si

cycling

baseball

football



design email: info@twoin1.com

## fractions













.design

twome email: info@twoin1.com



### Find 10 differences



Designed and printed by



design email: info@twoin1.com