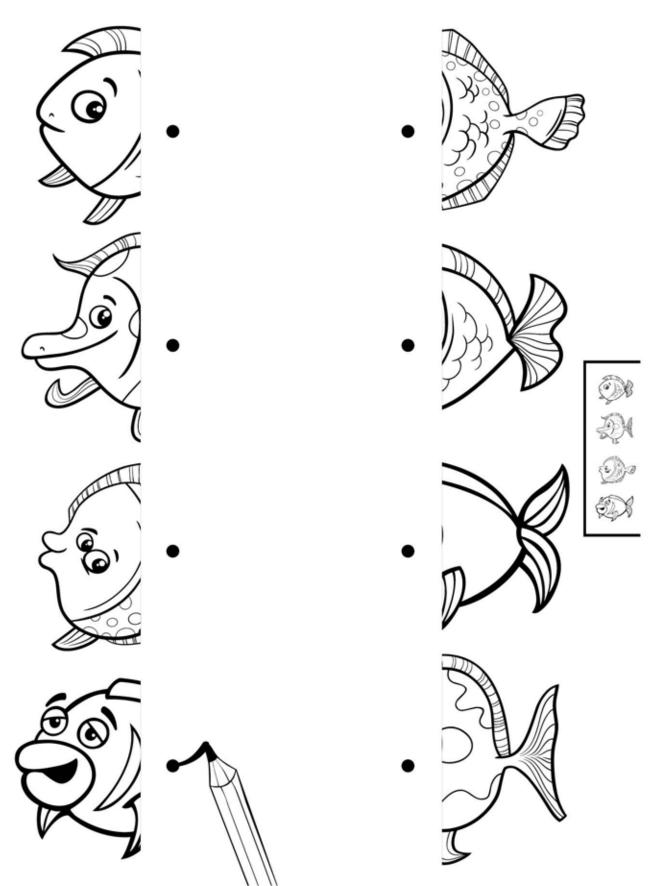

join the dots, maze, mathemetics, match, colouring, crafs, games and much more...



Draw your face, hair and shirt. Complete the sentences below.



| I have | eyes | I have | ears  |
|--------|------|--------|-------|
| I have | nose | I have | mouth |
| I have | hair | I have | shirt |

Designed and printed by twoinl.com email: info@twoinl.com

### Colour the poster



Designed and printed by





| 5  | + | 5 | = | 10 🅍 |
|----|---|---|---|------|
| 15 | - | 3 | = | 12   |
| 12 | + | 2 | = | 14   |
| 19 | - | 8 | = | 11   |
| 16 | + | 2 | = | 18   |









Designed and printed by 1000 email: info@twoin1.com



Designed and printed by

# TRACE AND COLOUR



.design





.design

### Match the halves







#### Draw the emotion



#### Finish the picture









Designed and printed by the sign of the si

cycling

baseball

football



design email: info@twoin1.com

## fractions













.design

twome email: info@twoin1.com



### Find 10 differences



Designed and printed by



design email: info@twoin1.com