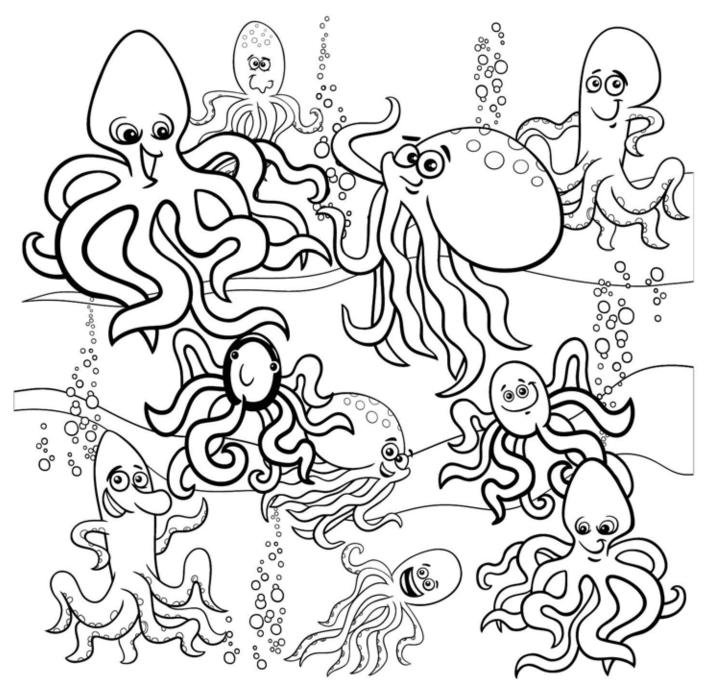

shirt. Complete the sentences below.



| I have | eyes | I have | ears  |
|--------|------|--------|-------|
| I have | nose | I have | mouth |
| I have | hair | I have | shirt |

Designed and printed by twoinl.com email: info@twoinl.com

### Colour the poster



Designed and printed by





| 5  | + | 5 | = | 10 🅍 |
|----|---|---|---|------|
| 15 | - | 3 | = | 12   |
| 12 | + | 2 | = | 14   |
| 19 | - | 8 | = | 11   |
| 16 | + | 2 | = | 18   |









Designed and printed by 1000 email: info@twoin1.com



Designed and printed by

# TRACE AND COLOUR



.design





.design

### Match the halves







#### Draw the emotion



#### Finish the picture









Designed and printed by the sign of the si

cycling

baseball

football



design email: info@twoin1.com

## fractions













.design

twome email: info@twoin1.com



### Find 10 differences



Designed and printed by



design email: info@twoin1.com