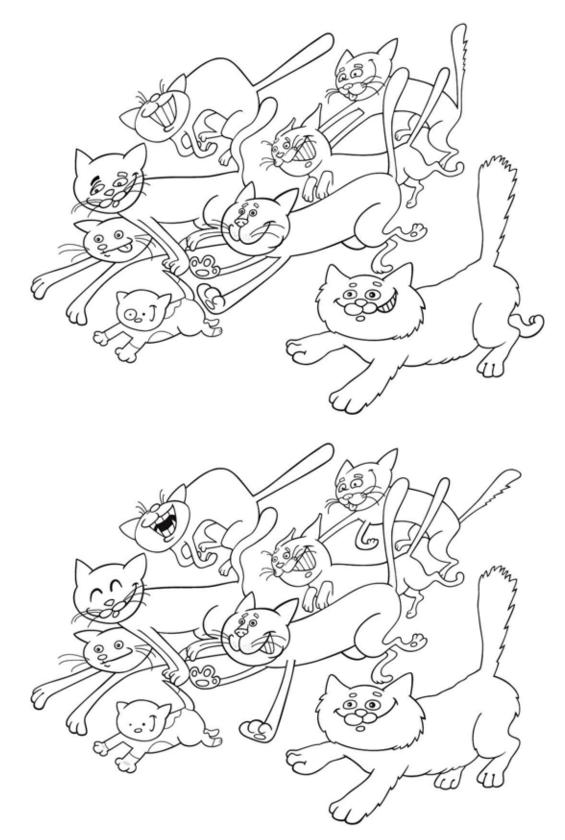

ears  |
|--------|------|--------|-------|
| I have | nose | I have | mouth |
| I have | hair | I have | shirt |

Designed and printed by twoinl.com email: info@twoinl.com

### Colour the poster



Designed and printed by





| 5  | + | 5 | = | 10 🅍 |
|----|---|---|---|------|
| 15 | - | 3 | = | 12   |
| 12 | + | 2 | = | 14   |
| 19 | - | 8 | = | 11   |
| 16 | + | 2 | = | 18   |









Designed and printed by 1000 email: info@twoin1.com



Designed and printed by

# TRACE AND COLOUR



.design





.design

### Match the halves







#### Draw the emotion



#### Finish the picture









Designed and printed by the sign of the si

cycling

baseball

football



design email: info@twoin1.com

## fractions













.design

twome email: info@twoin1.com



### Find 10 differences



Designed and printed by



design email: info@twoin1.com