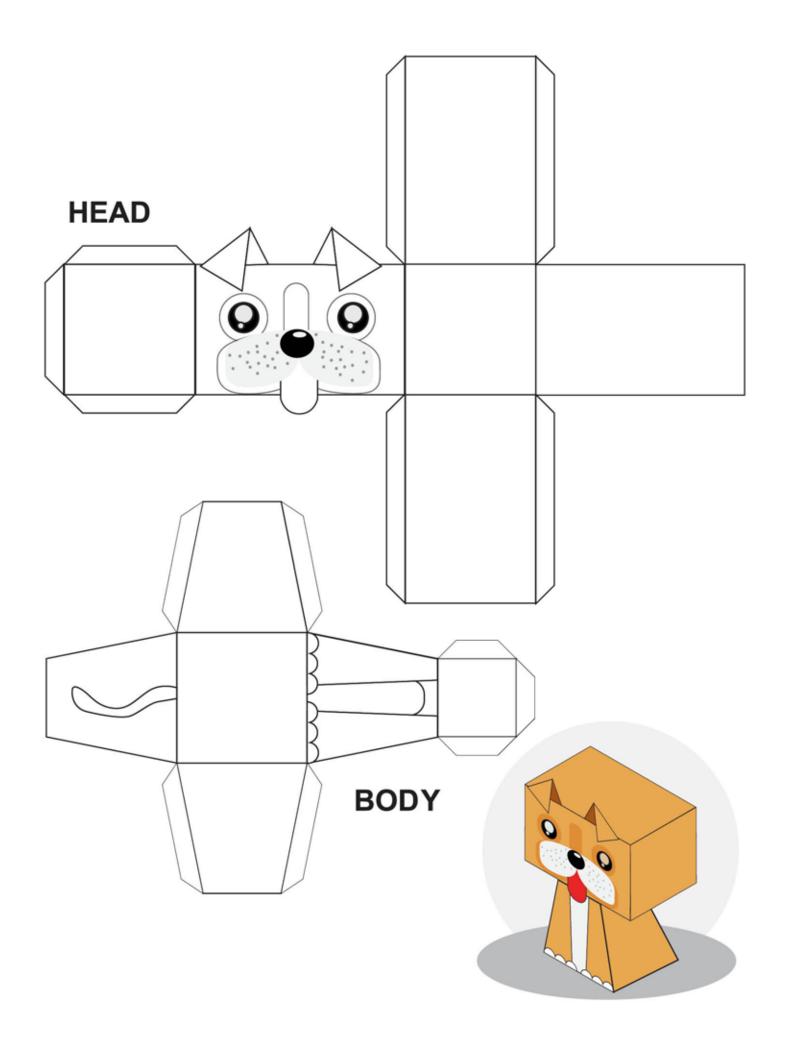

| I have | eyes | I have | ears  |
|--------|------|--------|-------|
| I have | nose | I have | mouth |
| I have | hair | I have | shirt |

Designed and printed by twoinl.com email: info@twoinl.com

### Colour the poster



Designed and printed by





| 5  | + | 5 | = | 10 🅍 |
|----|---|---|---|------|
| 15 | - | 3 | = | 12   |
| 12 | + | 2 | = | 14   |
| 19 | - | 8 | = | 11   |
| 16 | + | 2 | = | 18   |









Designed and printed by 1000 email: info@twoin1.com



Designed and printed by

# TRACE AND COLOUR



.design





.design

### Match the halves







#### Draw the emotion



#### Finish the picture









Designed and printed by the sign of the si

cycling

baseball

football



design email: info@twoin1.com

## fractions













.design

twome email: info@twoin1.com



### Find 10 differences



Designed and printed by



design email: info@twoin1.com