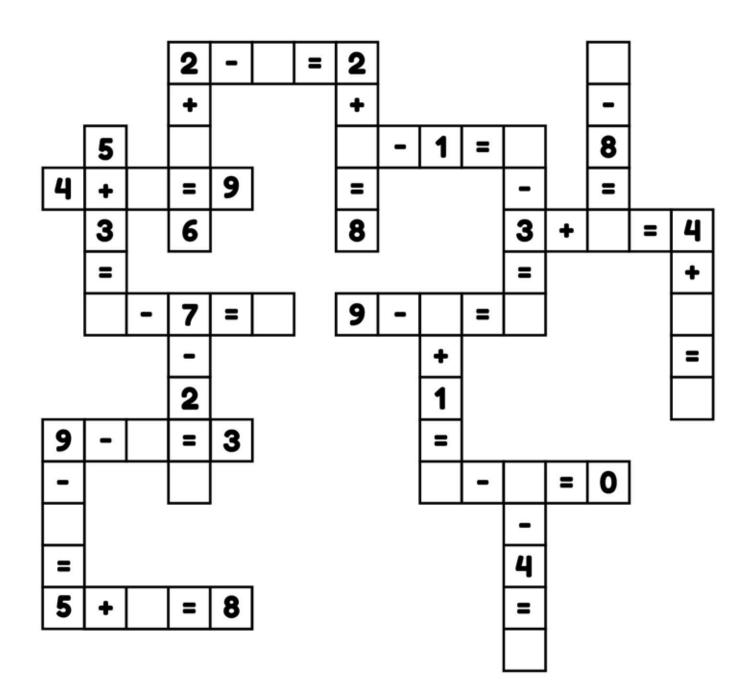

join the dots, maze, mathemetics, match, colouring, crafs, games and much more...



Draw your face, hair and shirt. Complete the sentences below.



| I have | eyes | I have | ears  |
|--------|------|--------|-------|
| I have | nose | I have | mouth |
| I have | hair | I have | shirt |

Designed and printed by twoinl.com email: info@twoinl.com

### Colour the poster



Designed and printed by





| 5  | + | 5 | = | 10 🅍 |
|----|---|---|---|------|
| 15 | - | 3 | = | 12   |
| 12 | + | 2 | = | 14   |
| 19 | - | 8 | = | 11   |
| 16 | + | 2 | = | 18   |









Designed and printed by 1000 email: info@twoin1.com



Designed and printed by

# TRACE AND COLOUR



.design





.design

### Match the halves







#### Draw the emotion



#### Finish the picture









Designed and printed by the sign of the si

cycling

baseball

football



design email: info@twoin1.com

## fractions













.design

twome email: info@twoin1.com



### Find 10 differences



Designed and printed by



design email: info@twoin1.com