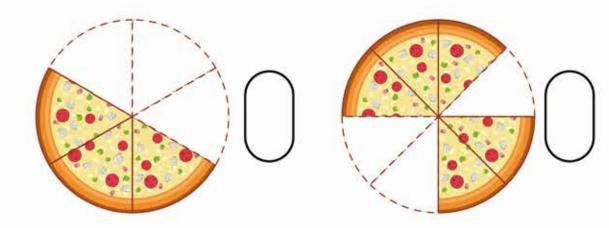

ir and shirt. Complete the sentences below.



| I have | eyes | I have | ears  |
|--------|------|--------|-------|
| I have | nose | I have | mouth |
| I have | hair | I have | shirt |

Designed and printed by twoinl.com email: info@twoinl.com

### Colour the poster



Designed and printed by





| 5  | + | 5 | = | 10 🅍 |
|----|---|---|---|------|
| 15 | - | 3 | = | 12   |
| 12 | + | 2 | = | 14   |
| 19 | - | 8 | = | 11   |
| 16 | + | 2 | = | 18   |









Designed and printed by 1000 email: info@twoin1.com



Designed and printed by

# TRACE AND COLOUR



.design





.design

### Match the halves







#### Draw the emotion



#### Finish the picture









Designed and printed by the sign of the si

cycling

baseball

football



design email: info@twoin1.com

## fractions













.design

twome email: info@twoin1.com



### Find 10 differences



Designed and printed by



design email: info@twoin1.com