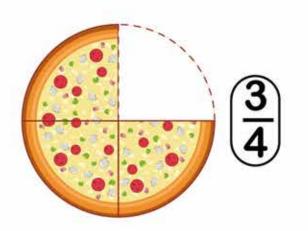

, hair and shirt. Complete the sentences below.



| I have | eyes | I have | ears  |
|--------|------|--------|-------|
| I have | nose | I have | mouth |
| I have | hair | I have | shirt |

Designed and printed by twoinl.com email: info@twoinl.com

### Colour the poster



Designed and printed by





| 5  | + | 5 | = | 10 🅍 |
|----|---|---|---|------|
| 15 | - | 3 | = | 12   |
| 12 | + | 2 | = | 14   |
| 19 | - | 8 | = | 11   |
| 16 | + | 2 | = | 18   |









Designed and printed by 1000 email: info@twoin1.com



Designed and printed by

# TRACE AND COLOUR



.design





.design

### Match the halves







#### Draw the emotion



#### Finish the picture









Designed and printed by the sign of the si

cycling

baseball

football



design email: info@twoin1.com

## fractions













.design

twome email: info@twoin1.com



### Find 10 differences



Designed and printed by



design email: info@twoin1.com